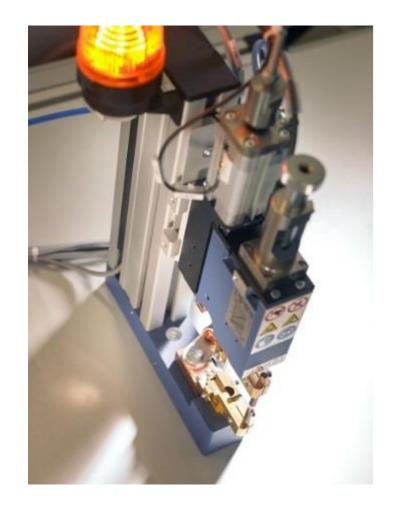

#### Spot welding machine of the type Myachi FS-120S, M2L/400:

- Double welding head for one-sided welding
- Can be used for contacting battery cells
- Welding head for joining metal sheets
- Mechanical adjustments to the system can be easily implemented
- Extremely precise
- Less component distortion

## Fields of application

- Spot welding for connecting electrical and mechanical components
- Electrical contacting of cells in battery modules by spot-welding of arresters