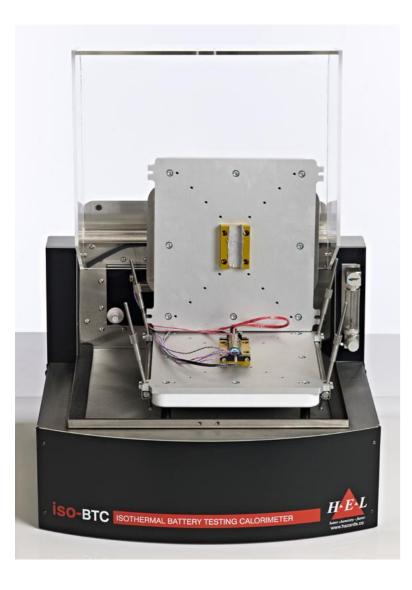

### Isothermal calorimeter iso-BTC Fa. HEL

- The iso-BTC measures the amount of energy generated during discharge at constant battery temperature.
- Operating area:
- Cell types:

-40 °C to 100 °C Pouch-Bag, cylindric, prismatic