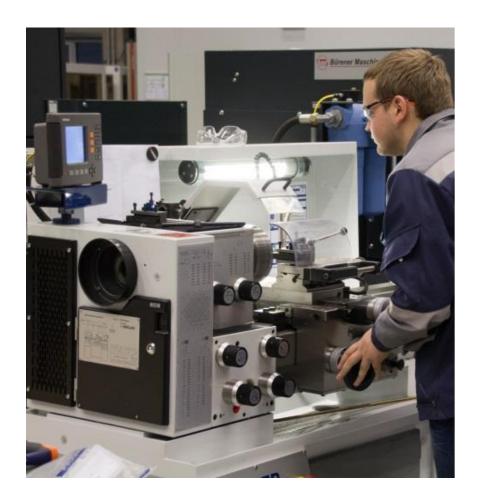

#### Lathe of the type Praktikant GSD

Centre height 160 mm Top of the range 650 mm Swing diameter over bed 320 mm Spindle head according to DIN 55027 size 5 Speed range min. 48-2500 1/min

Torque at main spindle max. 600 Nm

#### **Qualifications required for operation**

- Professional training with operation of lathes as content
- Introduction to the machine by the rental company