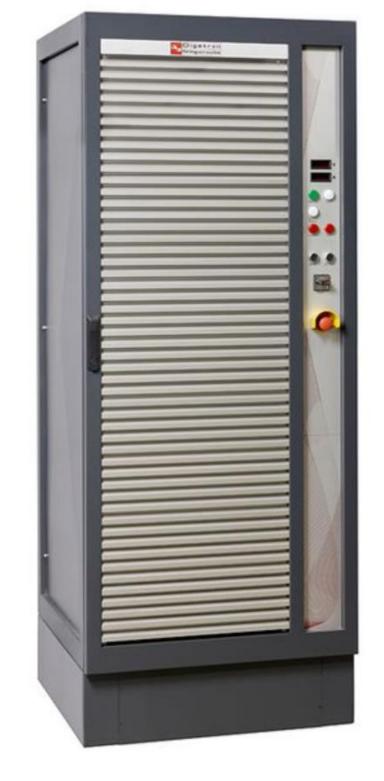

#### Tester for cell-input-tests MCT 100-06-6 Fa. Digatron

Voltage range

Electricity sector 6x 0,1..100 A (Parallel operation possible)

Dimensions test device 1950 x 670 x 850 mm

Qualification for work on high-voltage systems for Digatron