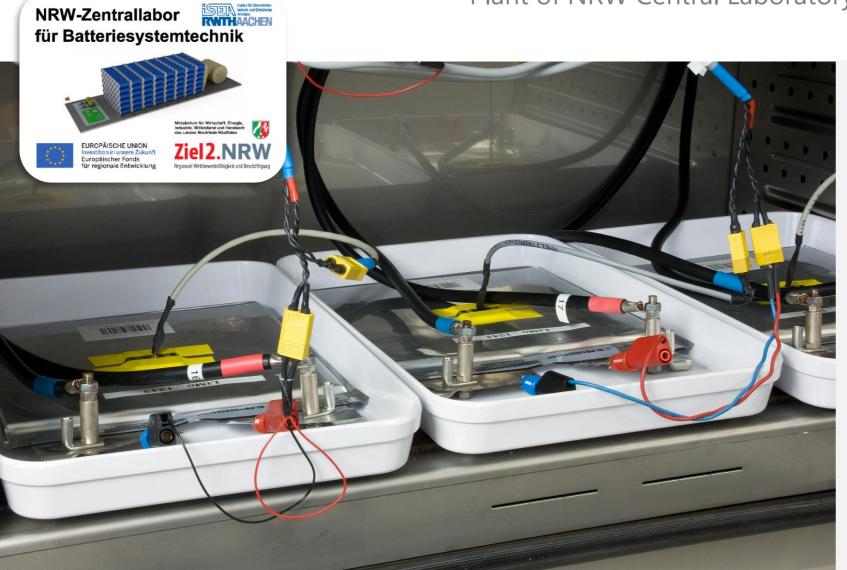

# Battery Cell Tester 6 V / 6x100 A

Plant of NRW Central Laboratory for Battery Technology